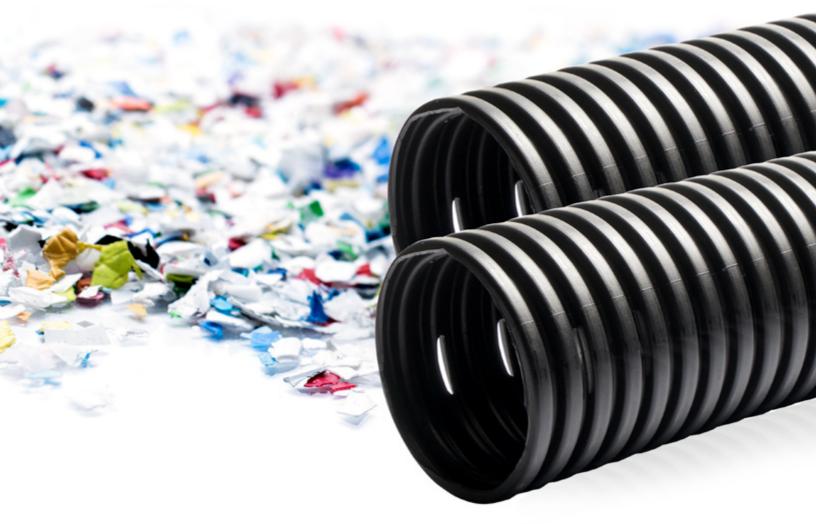

#### **HDPE** waste recycling

Waste recycling of residual materials is a major societal issue. However, a big part of the content in recycling bins used for industrial and residential waste constitute a source of extremely durable materials who, once recycled, can be transformed in environment-friendly products.

Soleno Recycling recycles and processes the polyethylene coming from domestic and industrial usage. In partnership with a social economic company, Soleno Recycling allows people with functional disabilities to enter the labour market. The materials that result from this process is mainly reused in the solutions manufactured by Soleno.